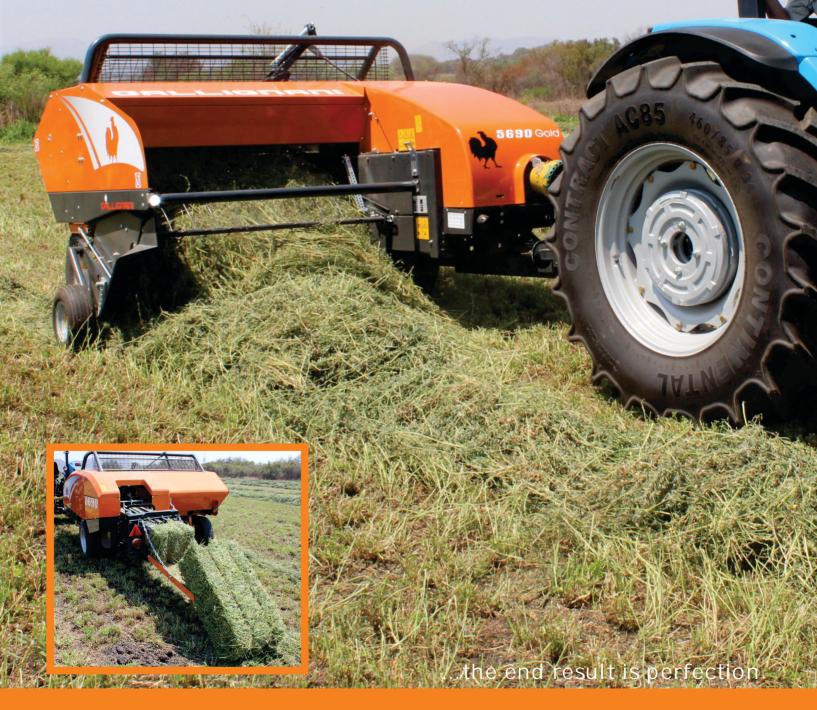

## **GALLIGNANI SQUARE BALERS**

| MODEL                                                                                                                                                           | 3690                                                      | 5690 GOLD                                                 |
|-----------------------------------------------------------------------------------------------------------------------------------------------------------------|-----------------------------------------------------------|-----------------------------------------------------------|
| Chamber cross section (cm) Ram travel/strokes (cm/No. per min) Min. PTO power (kW/hp) Bale weight: Hay (kg) Bale weight: Straw (kg) Pick-up width: nominal (kg) | 36 x 46<br>66/100<br>26-29/35-40<br>25-35<br>20-25<br>1,7 | 36 x 46<br>73/104<br>34-40/45-55<br>25-35<br>20-25<br>1,7 |
| Overall weight (kg) Baler length (m)                                                                                                                            | 1280<br>4,14                                              | 1620<br>4,76                                              |
| Baler width (m) Baler height (m)                                                                                                                                | 2,45<br>1,72                                              | 2,50<br>1,86                                              |