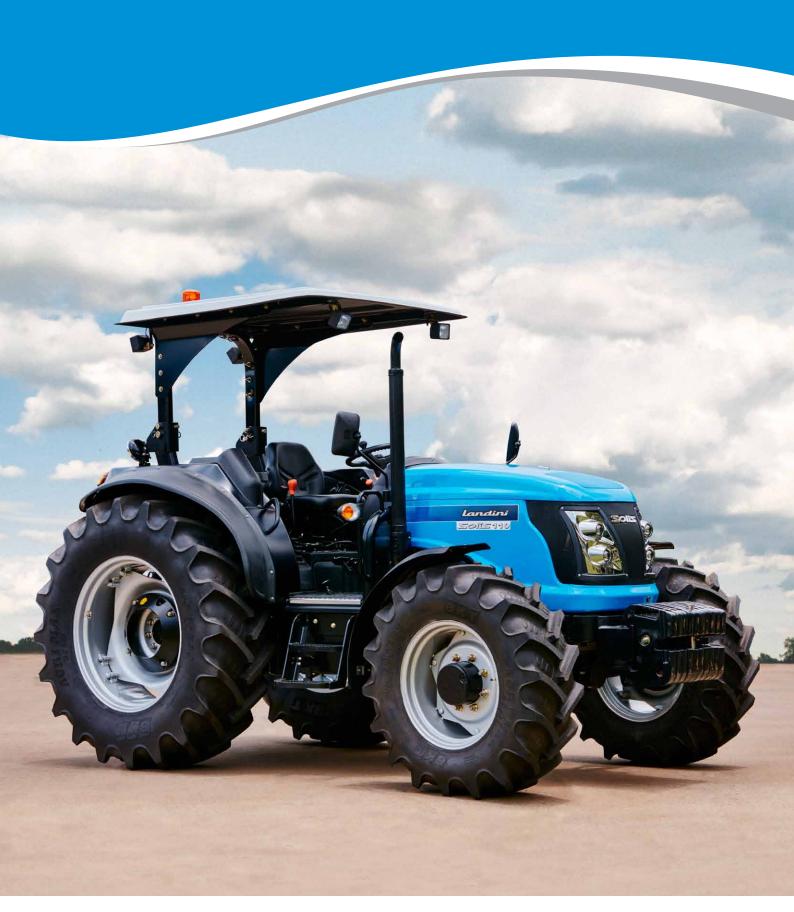

## **TYRES & WHEELS**

Front Tyres 4WD 380/85R24 (14.9R24) Rear Tyres 4WD 460/85R34 (18.4R34)

## **CONFIGURATION**

ROPS and Platform with Roof STD OPT CAB

See operations and maintenance manual for adjustment with specific tyres.

ect at the time of print these are also subject to change without notice.