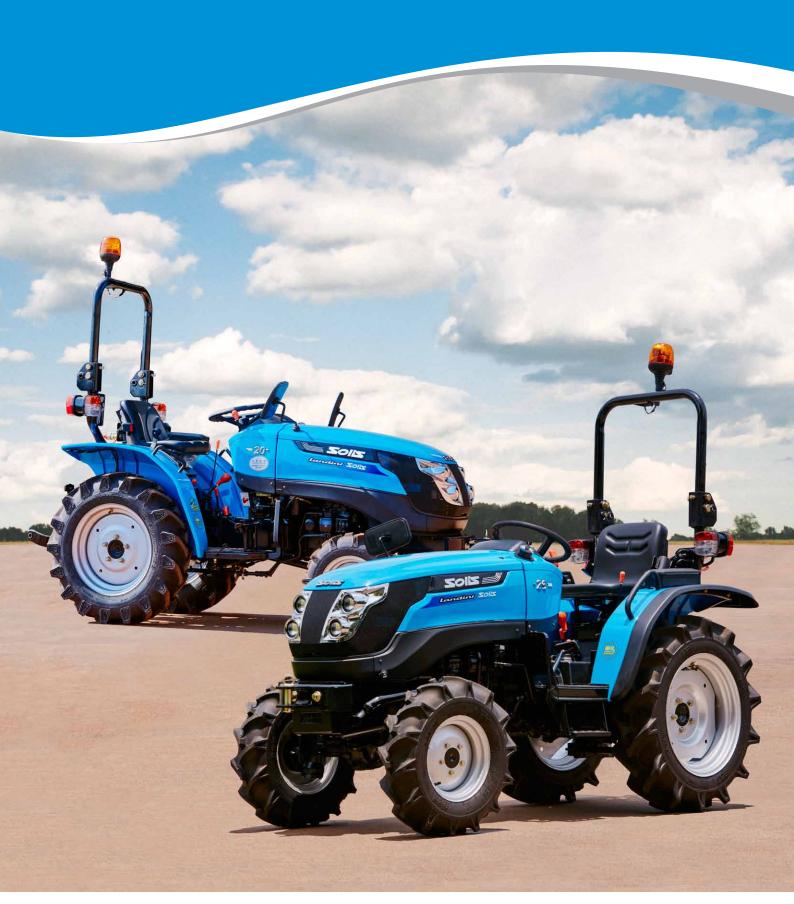

## **SPECIFICATION**

**SOIS** 20

SOIF 26

| ENGINE                                            |                       |                       |
|---------------------------------------------------|-----------------------|-----------------------|
| Detail                                            | Mitshubishi MTVL 3 E  | Mitshubishi MVS 3 L 2 |
| Max. Power (kW)                                   | 13                    | 18                    |
| Rated Speed (rpm)                                 | 2700                  | 2700                  |
| Max. Torque (Nm)                                  | 52                    | 75                    |
| Max. Torque Speed (rpm)                           | 2000                  | 2200                  |
| Bore/Stroke (mm)                                  | 76/70                 | 78/92                 |
| Displacement (cc) / No. of Cylinders              | 952/3                 | 1318/3                |
| Туре                                              | 4 Stroke Water cooled | 4 Stroke Water Cooled |
| Air Cleaner: Oil Bath with Pre Cleaner            | STD                   | STD                   |
| Engine Oil Capacity (It)                          | 3,6                   | 4,1                   |
| Fuel Tank Capacity (It)                           | 30                    | 32                    |
| CLUTCH                                            |                       |                       |
| Type & Size (mm)                                  | SC/180                | SC/180                |
| TRANSMISSION                                      |                       |                       |
| Туре                                              | Sliding Mesh          | Sliding Mesh          |
| POWER TAKE OFF                                    |                       |                       |
| PTO (rpm)                                         | 540/750/1000          | 540/750/1000          |
| Rated Speed (rpm)                                 | 2700                  | 2700                  |
| BRAKES                                            |                       |                       |
| Service Brake                                     | STD                   | STD                   |
| Parking Brake                                     | STD                   | STD                   |
| Turning Radius with Brake (m)                     | 2,4                   | 2,8                   |
| Turning Radius without Brake (m)                  | 2,6                   | 2,9                   |
| HYDRAULIC POWER LIFT                              |                       |                       |
| Standard Lifting Power (kg)                       | 580                   | 580                   |
| Hydraulic Lift Oil Flow (lt/min @ rated eng. rpm) | 13                    | 13                    |
| Steering Oil Flow (lt/min @ rated eng. rpm)       | -                     | -                     |
| WEIGHTS & DIMENSIONS                              |                       |                       |
| Overall Length (mm)                               | 2310                  | 2705                  |
| Overall Width (mm)                                | 1070                  | 1190                  |
| Overall Height (mm)                               | 1950                  | 2153                  |
| Wheelbase (mm)                                    | 1420                  | 1560                  |
| Minimum Ground Clearance (mm)                     | 200                   | 290                   |
| TRACK #                                           |                       |                       |
| Standard Front Track Width (mm)                   | 800                   | 894                   |
| Standard Front Track Adjustable (mm)              | 800-1030              | 894-1005              |
| Standard Rear Track Width (mm)                    | 720                   | 825                   |
| Standard Rear Track Adjustable (mm)               | 720-860               | 825-1160              |
| Weight (Unballasted) (kg)                         | 810                   | 810                   |
| TYRES & WHEELS                                    |                       |                       |
| Front                                             | 5.0-12                | 6.0-12                |
| Rear                                              | 8.00-18               | 8.3-20                |