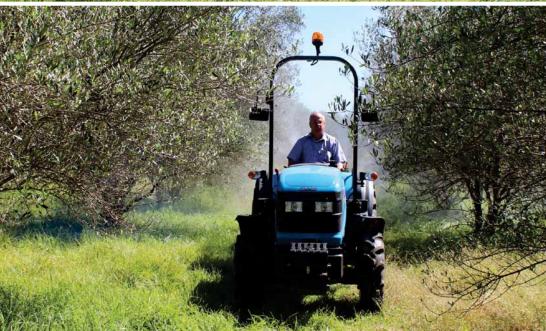

# Chara Frank









# SPECIFICATION

## Solis 60N

### SOILS 75N

#### SOILS 90N

| ENGINE                                                                                                                         |                      |                                                              |                                                        |                                                        |
|--------------------------------------------------------------------------------------------------------------------------------|----------------------|--------------------------------------------------------------|--------------------------------------------------------|--------------------------------------------------------|
| Model