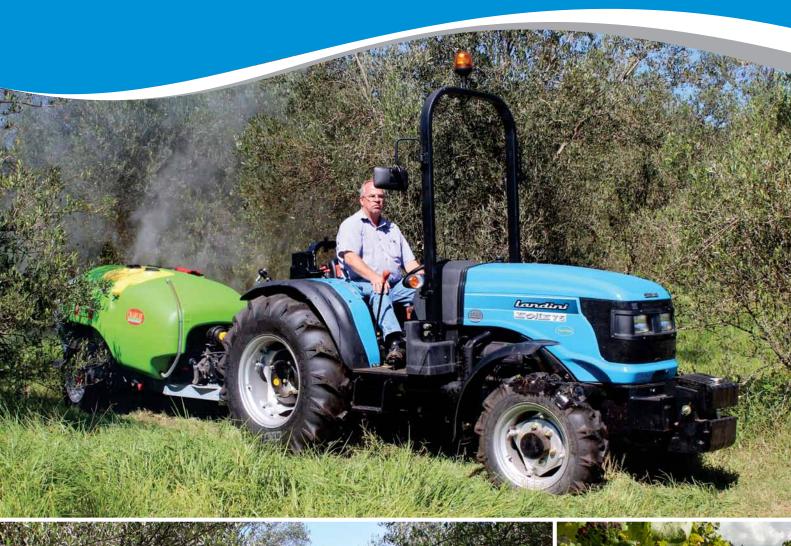

# Chara Frank









# SPECIFICATION

## Solis 60N

### SOILS 75N

#### SOILS 90N

| ENGINE                                                                                                                         |                      |                                                              |                                                        |                                                        |
|--------------------------------------------------------------------------------------------------------------------------------|----------------------|--------------------------------------------------------------|--------------------------------------------------------|--------------------------------------------------------|
| Model